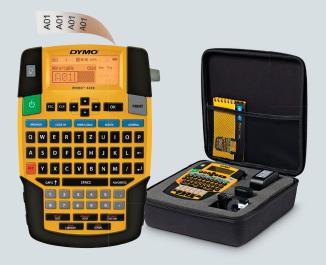

### DYMO® Rhino™ 4200 Kit

Compact, Time-Saving Label Maker for On-The-Go Pros

Print 1/4", 3/8", 1/2" and 3/4" wide industrial-strength labels in a variety of materials and colours. Exclusive 'Hot Keys' automatically size, space and format labels for specific applications. Quick and comfortable text entry on the computer-style keyboard. Custom key "prevents needless repetition": Customize & save settings for individual label formats.

SKU: 1835374

SAVE \$30

\*Rebate not available for purchases made through commercial accounts: Grand & Toy, Lyreco, Novexco, Staples, Basics Group, Buro Plus, Office Plus Group, or any of their on-line entities.