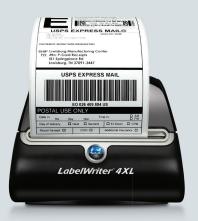

## DYMO<sup>®</sup> LabelWriter<sup>™</sup> 4XL

Wide-format label printer for maximum flexibility. Ideal for extra-large shipping and warehouse labels, also for file folders, name badges, online postage, mailing/shipping labels, and more. Included DYMO Productivity

Software provides printing capability, including graphics, barcodes, etc. SKU: 1755120

SAVE \$70)