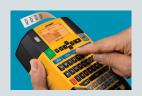

### DYMO® Rhino™ 4200 Kit

Compact, Time-Saving Label Maker for On-The-Go Pros

Print 1/4", 3/8", 1/2" and 3/4" wide industrial-strength labels in a variety of materials and colours. Exclusive 'Hot Keys' automatically size, space and format labels for specific applications. Quick and comfortable text entry on the computer-style keyboard. Custom key "prevents needless repetition": Customize & save settings for individual label formats.