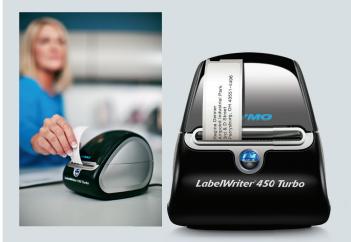

#### DYMO<sup>®</sup> LabelWriter<sup>™</sup> 450 Turbo

Print impressive address, file folder labels, name badges and more without the extra work and hassle of printing sheet labels on a standard desktop printer. Print precise quantities of labels without difficulty, eliminating the waste and hassle of sheet labels